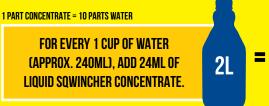

#### WHAT'S THE RECOMMENDED WAY TO DRINK A 2L SQWINCHER CONCENTRATE?

DURING STRENUOUS ACTIVITY THE BODY REQUIRES 180 - 300ML OF ELECTROLYTES EVERY 15 - 20 MINUTES

= 7 WATER PER DAY