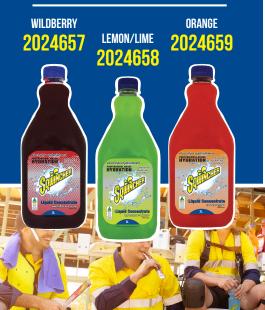

LP REDUCE THE FATIGUE AND CRAMPING ASSOCIATED WITH HOT ENVIRONMENTS AND **INTENSE WORK CONDITIONS.** 

### **FEATURES:**

**ESSENTIAL TO GOOD HEALTH** 

**CAFFIENE + GLUTEN FREE** 

FLUSHES TOXINS FROM ORGANS

**EXCELLENT SOURCE OF VITAMIN C** 

**INCREDIBLY HYDRATING** 

## TIPS ON HOW TO INCREASE HYDRATION!



**MANDATE WATER BREAKS** HAVE EMPLOYEES TAKE 3 MINUTE **BREAKS AT REGULAR INTERVALS** THROUGHOUT THE DAY.



HYDRATION REMINDERS SOMETIMES WORKERS SIMPLY FORGET TO DRINK UNTIL THAT FEELING OF THIRST CREEPS UP

### AN EXTRA TIP:

**PROVIDE REUSABLE BOTTLES** 

THESE ENCOURAGE WORKERS TO KEEP WATER AND OTHER FLUIDS ON HAND AT ALL TIMES.

<u>83 X</u>

KEEP LARGE JUGS OF COLD FILTERED WATER READILY AVAILABLE TO DRINK THROUGHOUT THE DAY

### WHAT DOES THE CURRENT M 10 RANGE LOOK LIKE?



#### WHAT'S THE RECOMMENDED WAY TO DRINK A 2L SQWINCHER CONCENTRATE?



DURING STRENUOUS ACTIVITY THE BODY REQUIRES 180 - 300ML OF ELECTROLYTES EVERY 15 - 20 MINUTES



= 7 WATER PER DAY

# MITRE 10