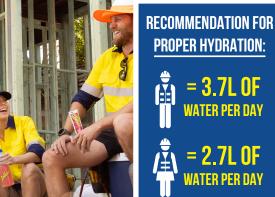

#### WHAT'S THE RECOMMENDED WAY TO DRINK A 2L SQWINCHER CONCENTRATE?

DURING STRENUOUS ACTIVITY THE BODY REQUIRES 180 - 300ML OF ELECTROLYTES EVERY 15 - 20 MINUTES

= 7 WATER PER DAY