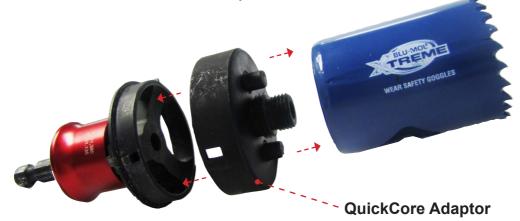

### CONVERT YOUR OLD HOLE SAWS TO QUICKCORE.

Use the QuickCore Adaptor to convert your old hole saws to the QuickCore Quick converter system.