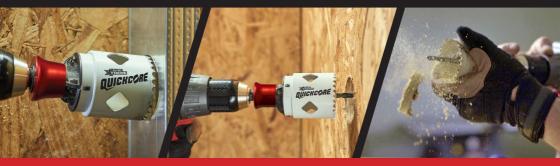

# Up to 10X faster core ejection! ELIMINATES THE #1 OPERATOR ISSUE WITH HOLES SAWS!

DUICHCORE.

**Quick Change Sleeve** 

and 3 pin locking system

**ELIMINATES THE #1 OPERATOR ISSUE WITH HOLES SAWS!** 

## **Open Back Mandrel** Allows for increased visabilty and cooling

- **Open Back Design** allows for easy plug removal
- » Up to 10x faster core ejection
- » Change out hole saws FAST with out the use of added tools
- » M42/cobalt bi-metal construction for cutting into wood, metal, plastic and stainless steel

## **REMOVAL OF PLUGS 10X FASTER**

Watch the demo video online at www.foxgunn.co.nz/Videos

Distributed By

www.foxgunn.co.nz Ph: 09 270 1830 Sales@foxgunn.co.nz